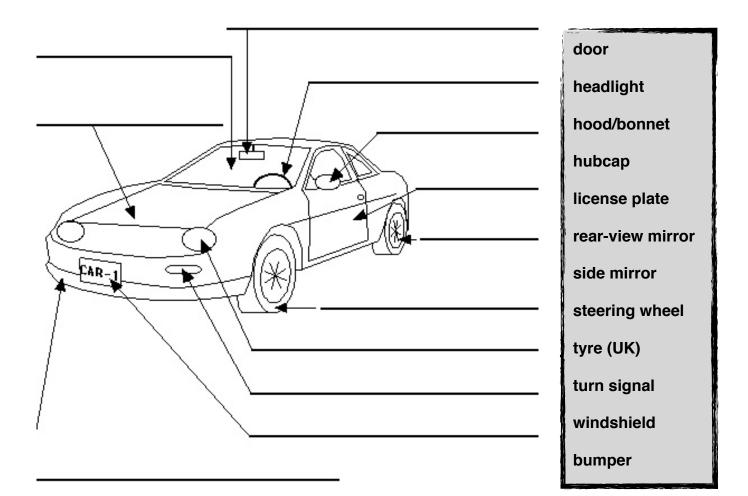

## **Cars:** Vocabulary worksheet

## Label the parts of the car using the words in the box

| Clue                                  | Answers (choose from<br>Options column) | Options                   |
|---------------------------------------|-----------------------------------------|---------------------------|
| Where do you go to buy a new car?     |                                         | dealer/salesman/<br>woman |
| A car that is not new?                |                                         | scrapyard                 |
| Person who repairs cars?              |                                         | chauffeur                 |
| Where cars race?                      |                                         | used/second-hand          |
| Sells cars?                           |                                         | mechanic                  |
| Type of car?                          |                                         | track                     |
| You pay this person to drive for you? |                                         | showroom                  |
| The last place a car goes?            |                                         | make/model                |